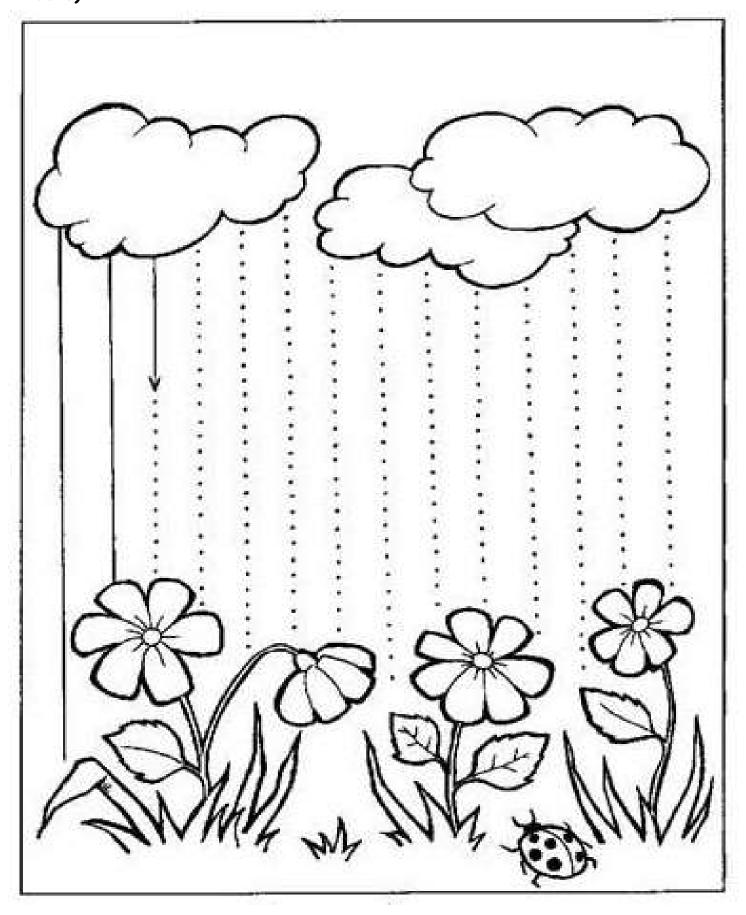

Colour the Flowers "red"

Activity: Tracing and making the water waves with blue colour Colour the picture.

Activity: Lady Finger Printing on the standing Lines. (Colour the flowers & Clouds)