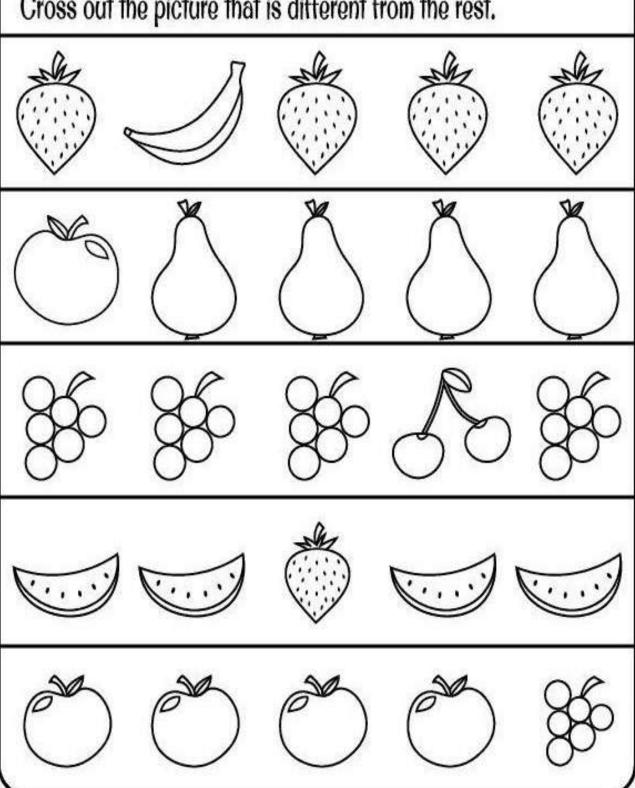

| d | d | d |
|---|---|---|---|---|---|
|   |   |   |   |   |   |
|   |   |   |   |   |   |
|   |   |   |   |   |   |
|   |   |   |   |   |   |
|   |   |   |   |   |   |









elephant



egg

| е | 0 | 0 | 0 | 0 | 0 |
|---|---|---|---|---|---|
|   |   |   |   |   |   |
|   |   |   |   |   |   |
|   |   |   |   |   |   |
|   |   |   |   |   |   |
|   |   |   |   |   |   |

Activity: Earbud printing on the dots.

Colour the Flowers "red"



Activity: Tracing and making the water waves with blue colour Colour the picture.



Activity: Lady Finger Printing on the standing Lines. (Colour the flowers & Clouds)



#### Let's draw the sleeping lines by joining the dots



Trace the Dots with Crayons



Unre

Name:

## Same or Different?

Cross out the picture that is different from the rest.