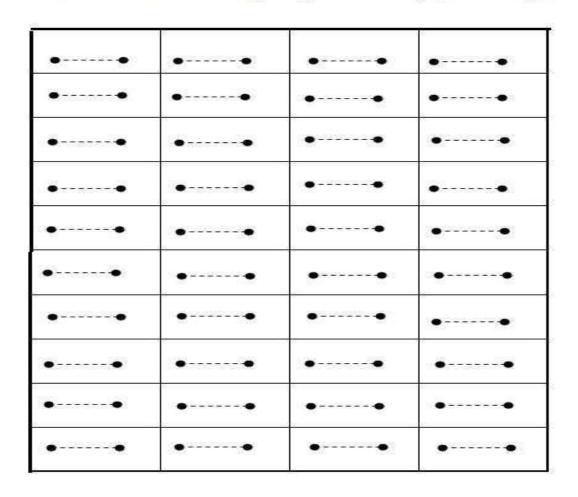

#### Let's draw the sleeping lines by joining the dots

Trace the Dots with Crayons

Unre

Name: