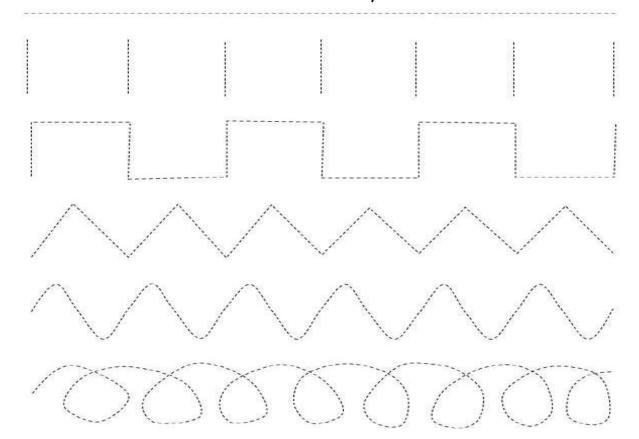

#### Let's draw the sleeping lines by joining the dots

Trace the Dots with Crayons

Unre

Name: